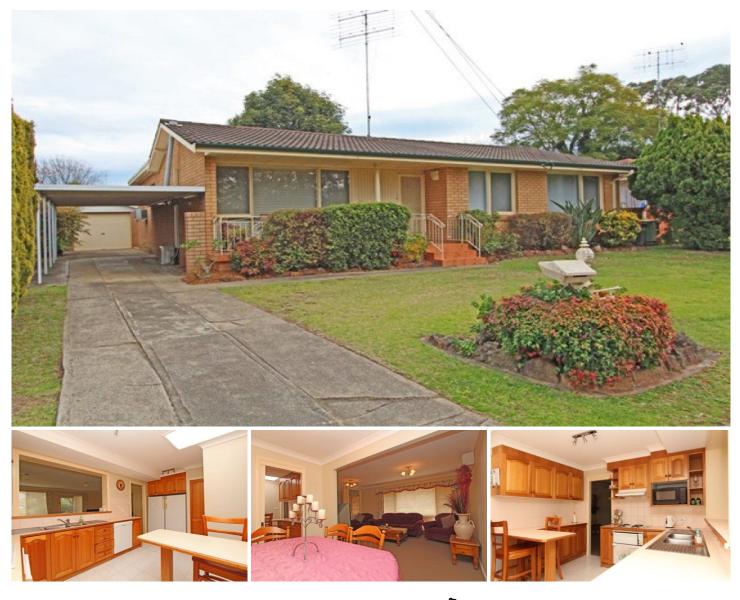

## 11 Cary Street Emu Plains NSW

U-n-s-t-a-c-k the family in this great size family residence! Offering much more size than can be seen from the street the home enjoys four bedrooms, two bathrooms and two separate living areas. Polished timber floors compliment the flawless presentation throughout that is also mirrored in the external gardens. Beyond the tandem carport is a detached 1.5 car garage for storage and is easily accommodated on the 660+ sqm block. Positioned moments from Hunter Fields, schools and the Lennox Shopping Centre. Call now or watch for open home times.

## 4 🛤 2 🚔 5 🚘

| Туре      | : House                               |
|-----------|---------------------------------------|
| Land Size | : 665 sqm                             |
| View      | : https://www.aitkenre.com.au/8057356 |