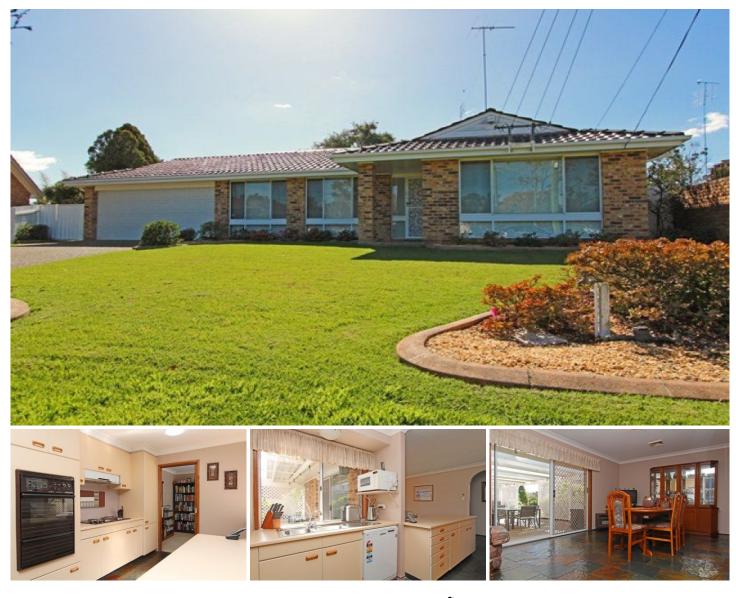

## **3 Ellison Place Emu Plains NSW**

Occupying over 800sqm of land in a peaceful cul de sac is an opportunity to secure a pristine residence surrounded by manicured gardens. The floor plan combines three bedrooms with two living areas; there is an optional dining room/study and a spacious kitchen. Ducted air conditioning ensures year round comfort; there is an ensuite to the main and the bonus of built in robes. The double garage allows drive through access to the rear yard that is complimented by a huge entertaining area. With plenty of room for the kids and pets to roam this deserves your immediate attention. Call now for a private viewing - you wont be disappointed!