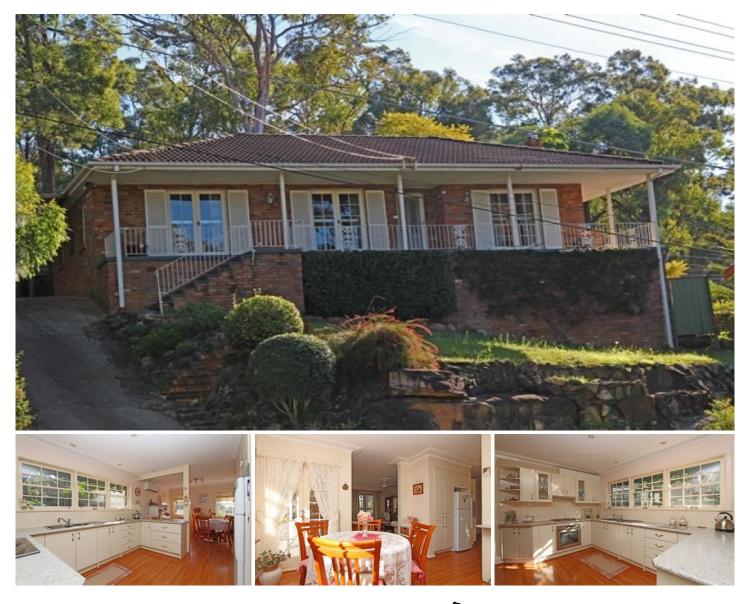

## 31 The Upper Sanctuary Drive Leonay NSW

Modern flooring compliments the three bedroom design that is packed full of features. The refurbished kitchen has been completed with stainless steel appliances and enjoys views of the rear yard framed by timber windows. The master suite opens out to an elevated balcony that captures spectacular views of the Penrith region that is an evening delight. The remainder of the home is dressed with fresh, neutral tones that are sure to accept a variety of furniture themes. Along with air conditioning, ample storage space and wonderful street scape this home deserves your immediate attention. Priced to please you will need to act fast.

## 3 🛤 1 🚰 3 🚘

| Туре      | : House                               |
|-----------|---------------------------------------|
| Price     | : \$ 439,950                          |
| Land Size | : 702 sqm                             |
| View      | : https://www.aitkenre.com.au/8057344 |