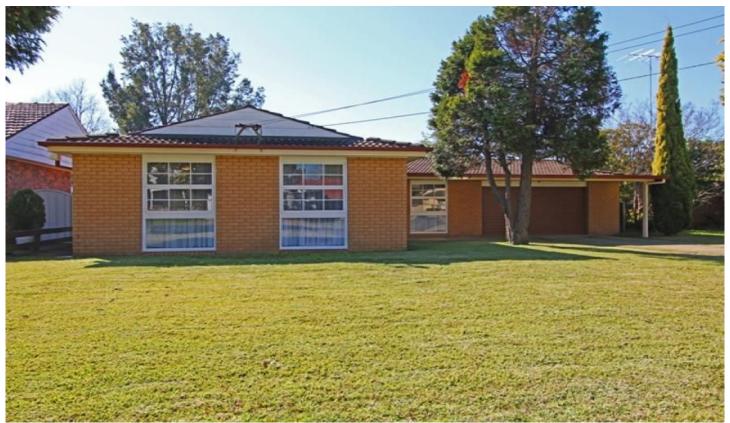

## 15 Gough Street Emu Plains NSW

Be the family favourite with this great opportunity! Timber floors compliments the popular Cosmopolitan floor plan that enjoys three bedrooms (ensuite to main) and built in robes a superbly renovated bathroom and the comfort of split system air conditioning. The extensive use of glass allows an abundance of natural light to filter in and also offers views of the massive backyard. The double garage offers easy access to the rear yard; there is a huge covered area for entertaining with all resting on just over 840sqm of land. Well positioned moments from the shops this package deserves your immediate attention.