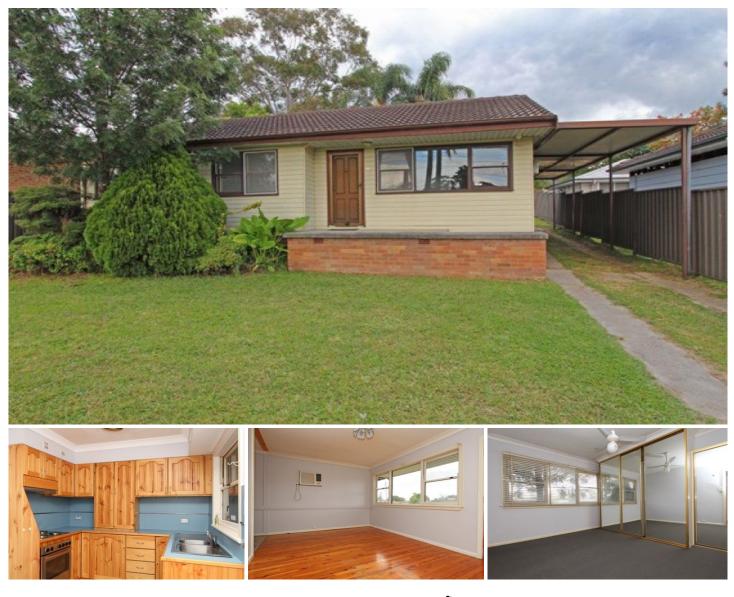

## 63 Russell Street Emu Plains NSW

The astute investor will appreciate the opportunities that this package has to offer. The established residence comprises three bedrooms with a lounge/dining area, timber kitchen and floors, sunroom and carport. The 600+ sqm block will offer a great place for the kids and pets to roam, alternatively will offer the space for a second residence (subject to council approval) Call now for more information - homes is this price range are seldom seen! 3 🎮 1 🚰 3 🚘