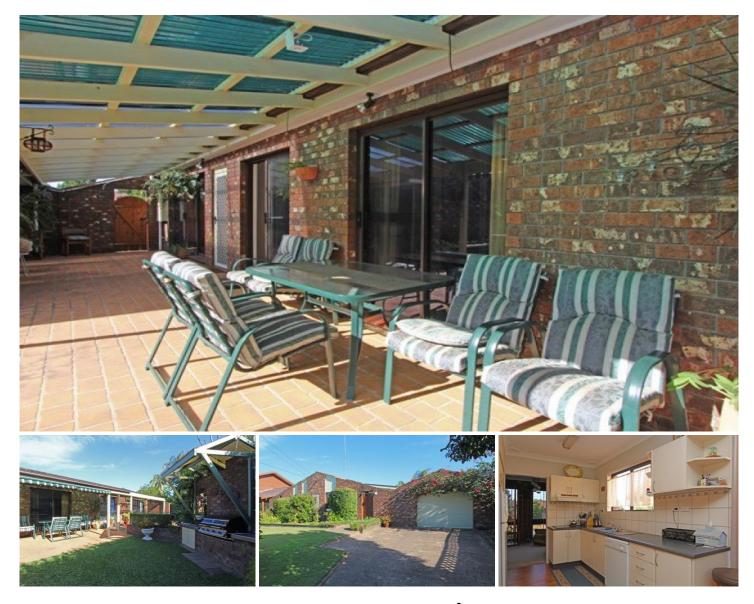

## 6 Government House Drive Emu Plains NSW

You've worked hard all day and waiting for you at home is your own outdoor oasis. You can't bypass the outdoor entertaining area or the sparkling inground pool on your way to the main entrance which is positioned in the beautifully presented and enclosed courtyard. Get the picture? And that's just the outside! This full brick home featuring four bedrooms, two updated bathrooms including ensuite to the main, spacious living and updated kitchen, is within cooee of the popular Lennox shopping centre. Lovingly maintained, you will immediately fall in love with all this great sized family home has to offer.