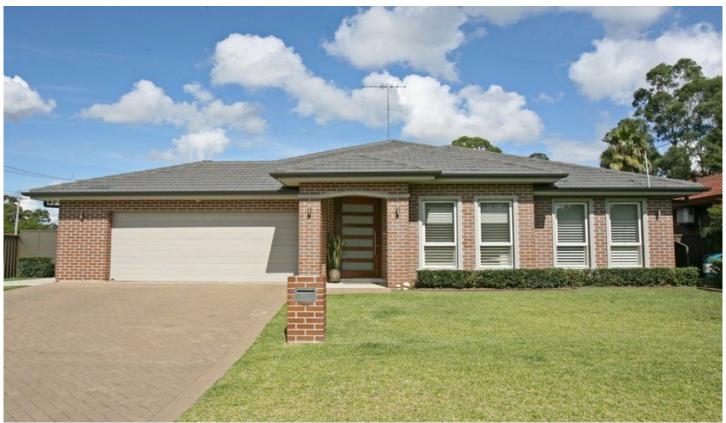

## 58 Gough Street Emu Plains NSW

Rarely do you find a quality two year old home in Emu Plains with quality inclusions throughout in a sought after location. Featuring four large bedrooms with walk in robe, parents retreat and ensuite to the huge main bedroom and built-ins to the other bedrooms. Open plan living including lounge, dining and rumpus with stunning kitchen including walk-in pantry, 900mm oven, 10ft ceilings being at the centrepiece, all flowing out to the undercover alfresco area. Fantastic extras include a study, ducted air conditioning and an oversized double garage with side access. All positioned on a huge 700m2 block. This is an opportunity not to be missed. Call today for your private inspection.