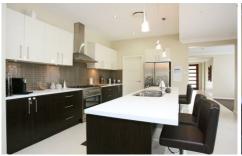

## 58 Gough Street Emu Plains NSW

Rarely do you find a quality two year old home in Emu Plains with quality inclusions throughout in a sought after location. Featuring four large bedrooms with walk in robe, parents retreat and ensuite to the huge main bedroom and built-ins to the other bedrooms. Open plan living including lounge, dining and rumpus with stunning kitchen including walk-in pantry, 900mm oven, 10ft ceilings being at the centrepiece, all flowing out to the undercover alfresco area. Fantastic extras include a study, ducted air conditioning and an oversized double garage with side access. All positioned on a huge 700m2 block. This is an opportunity not to be missed. Call today for your private inspection.