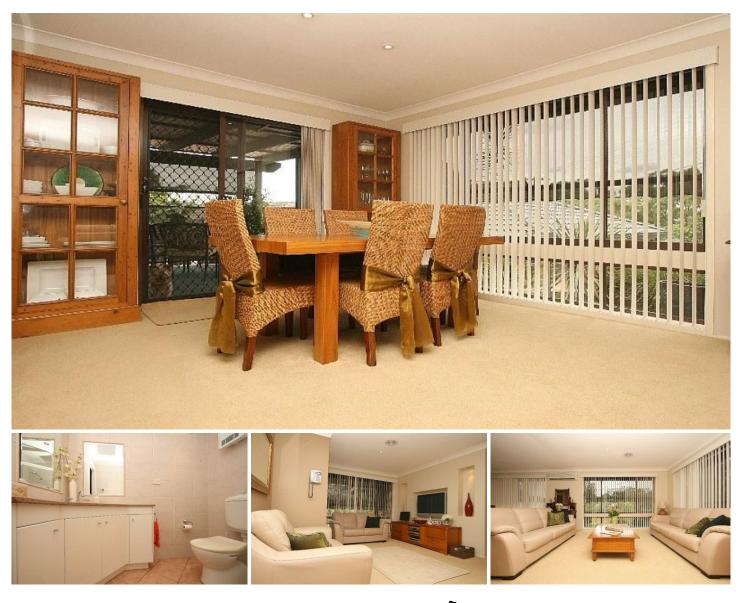

## 21 Cliffbrook Crescent Leonay NSW

A masterful balance has been struck with size and luxury in this tasteful Leonay property. Three spacious bedrooms come complete with built in robes, there is an ensuite off the master bedroom and the comfort of split system air conditioning. You'll enjoy a selection of formal and informal living spaces along with a great sized outdoor entertaining area that overlooks the sparkling in ground pool. There is lock up accommodation for up to three cars, beautifully landscaped gardens and faultless presentation throughout. An inspection is a must to appreciate the quality on offer. Call now to arrange a private viewing.