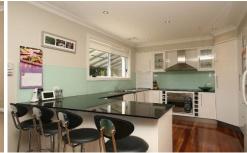

## 1 Workman Place Leonay NSW

Expertly transformed, this modern masterpiece is available for one astute buyer. Spanning across two levels the home combines four large bedrooms (ensuite to main) with quality inclusions that include stunning timber floors. There are multiple entertaining areas for those social gatherings and an elevated balcony that can be accessed via the main bedroom. Ducted air conditioning controls comfort throughout, there is an alarm system, intercom to the electric front gate, an oversized double garage and undercover entertaining area. Positioned on approx 790sqm of level land moments from the Nepean River it is an opportunity not to be missed!