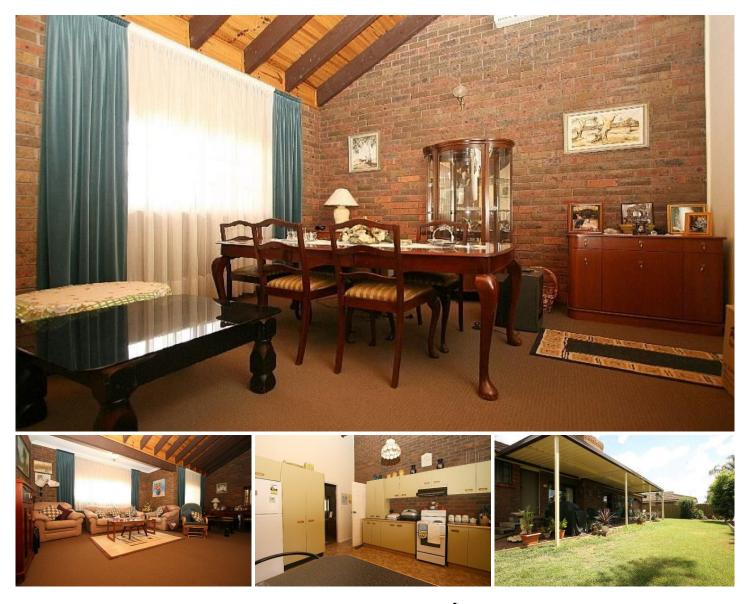

## 1E Leonay Parade Leonay NSW

Well positioned with views of the Leonay Golf Course is an unassuming property that deserves your immediate attention. The floor plan combines three bedrooms (main with ensuite), a formal lounge and dining area and the advantage of a family room that offers access to the covered entertaining area. The kitchen is spacious, there is the comfort of split system air conditioning, fresh carpet and the 1.5 car garage can be accessed internally. Priced to please - we suggest you book your inspection now!