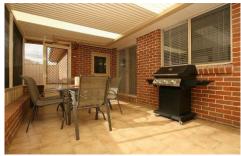

## 49 Kumbara Close Glenmore Park NSW

Hidden beyond the traditional fa?ade is a home that has been transformed into a modern day masterpiece. The kitchen has been recently renovated and comes complete with stainless steel appliances and a beautifully tiled splash back. The bathroom has been finished with a similar contemporary theme and boasts floor to ceiling tiles and the advantage of a separate toilet. Ducted air conditioning will ensure internal year round comfort or if you prefer the great outdoors there is an entertaining area on hand for those special social gatherings. Add to this the single garage and impeccable presentation - you'll have trouble saying no. Call now! (Agent Declares Interest).