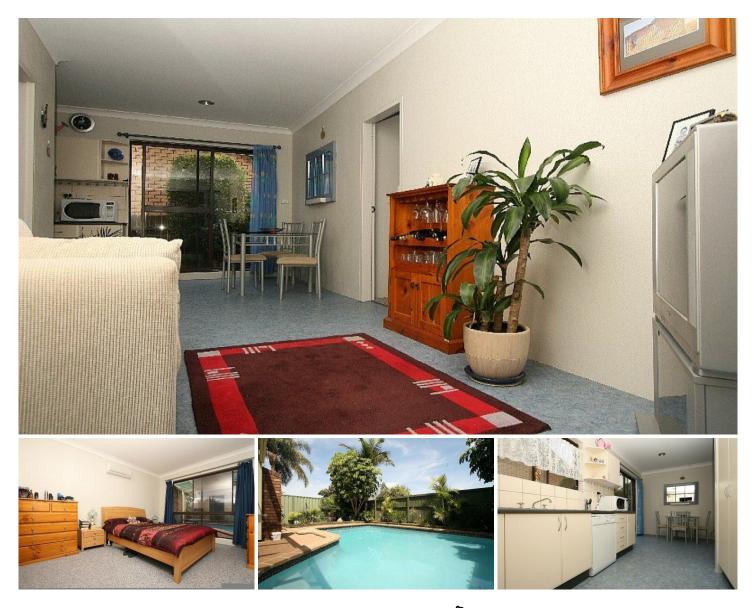

## 6 Government House Drive Emu Plains NSW

Behind the brick fa?ade is a lifestyle that offers both convenience and privacy. With modern finishes throughout, the floor plan boasts four bedrooms with built-in robes, a formal lounge and dining area and a family room that offers access to the undercover entertaining area that overlooks the in ground pool. The single garage with workshop area completes this wonderful package. Located in a highly sought after pocket of Emu Plains moments from the Shopping Centre - you'll be doing well to find better value. Call now!