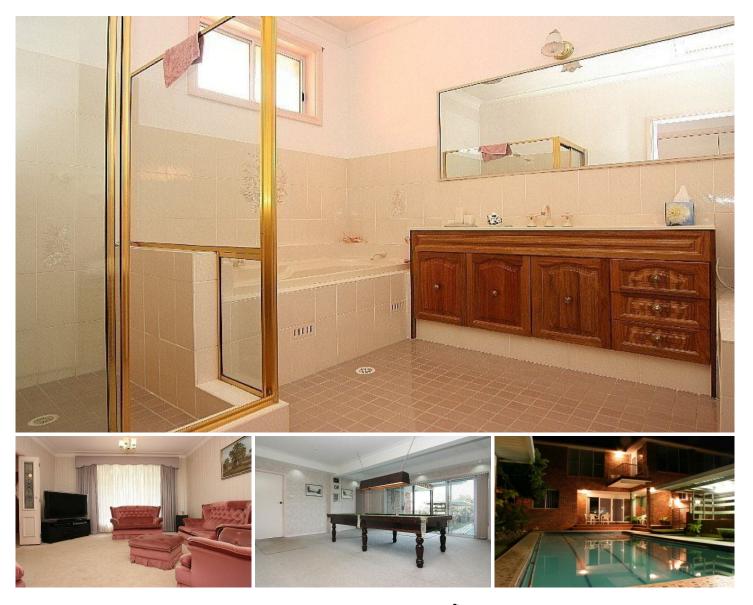

## 8 Beauty Point Crescent Leonay NSW

Proudly occupying a commanding view of Penrith is a sizeable home in a highly sought after location. The home was completed in early 1991 and is younger than most in Leonay. With a features list few homes can match, we suggest you book your inspection now! Two of the five bedrooms have ensuites, there is a variety of formal and informal living spaces, the comfort of ducted air conditioning and the benefit of a sparkling in ground pool. With ample room for guests, a study, and an oversized double garage, what more could you want? Call now to experience this unique master built home.