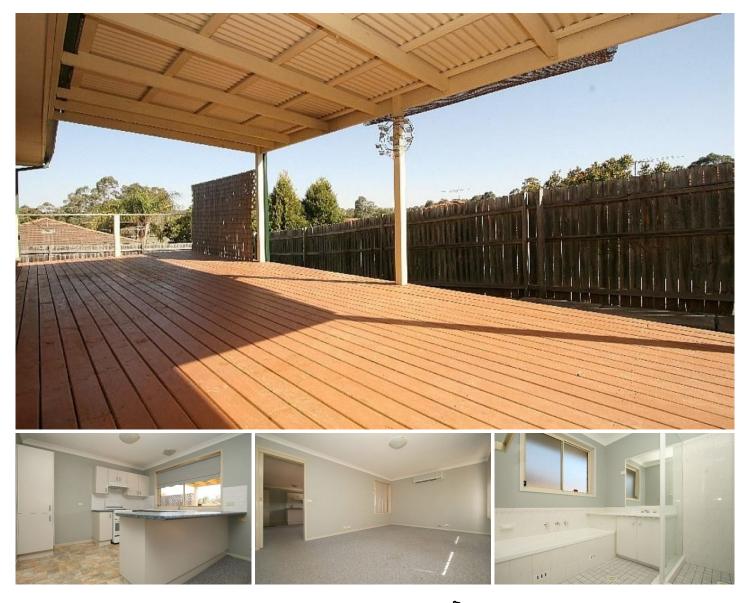

## **3 Poa Place Glenmore Park NSW**

Positioned in a cul-de sac location in close proximity to the local shopping complex and child care centre's is a property that is sure to tick all the boxes for those looking to purchase in this price range. You'll be greeted by three bedrooms with a built in to the main, a separate lounge and dining area, well kept kitchen and bathroom and the comfort of split system air conditioning. A wonderful timber decking will provide a great place to entertain and the grassed yard will occupy the kids and pets. An inspection is a must so call now!