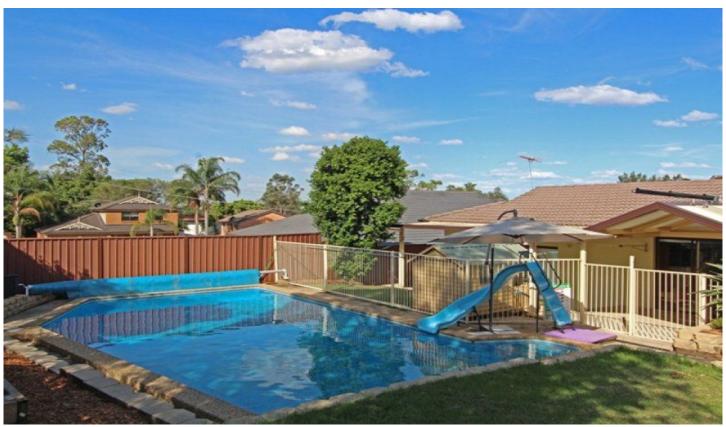

## 23 Leonay Parade Leonay NSW

On a block just shy of 900sqm, this family residence boasts great proportions complimented by a handy location opposite a park and golf course. Elevated from the street you will love the modern faade, huge covered veranda and access to the double garage. The floor plan enjoys four bedrooms with an ensuite and WIR to the main bedroom, a modern bathroom and a massive updated kitchen with ample cupboard space and stainless steel appliances. Depending on your familys needs the layout can accommodate two living areas along with a private study/retreat/fifth bedroom and enjoying the comfort of ducted air conditioning throughout. Outdoors you will love the huge ground pool, covered entertaining area and grassed yard. This grand residence deserves your immediate attention. Call now - you wont be disappointed. For full version visit the website