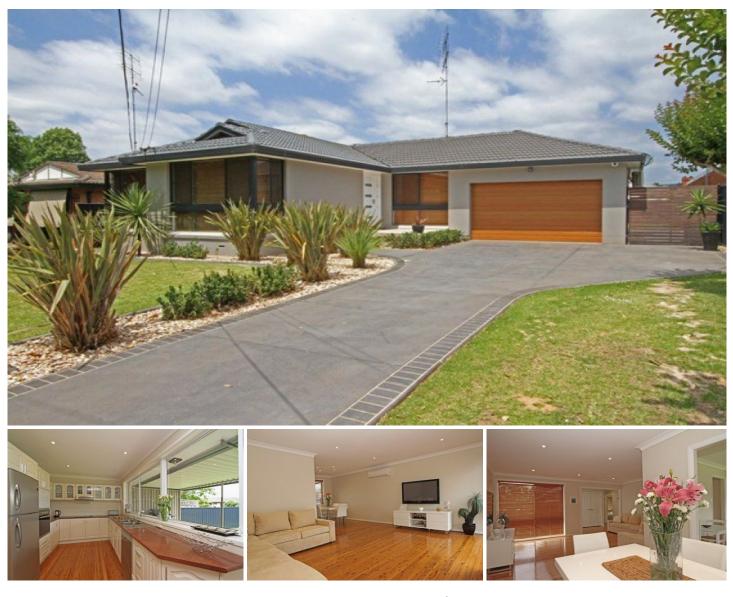

## 17 Cary Street Emu Plains NSW

Pull into the drive way and be greeted with the wow factor. With a modern facade and beautiful outlook this home is a must to inspect. Positioned in the sought after Emu Plains location close to the river this distinctive home comprises three bedrooms, built in wardrobe to main, large three way bathroom and updated kitchen with brand new stainless steel appliances. The entrance foyer with triple linen press flows to the spacious L-shaped lounge and dining and is complimented by a neutral colour scheme. Other features include casual meals area, polished timber floors and split system air conditioning. Outdoors offers an undercover entertaining area, good sized yard and 1.5 lock up garage with remote control access. This lovely property demands your attention so avoid disappointment and call for your inspection today before its too late. For full version visit the website