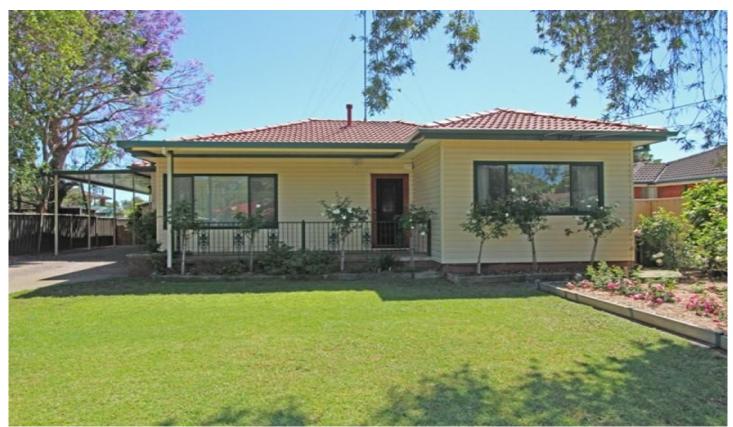

## 7 Chalmers Avenue Emu Plains NSW

With homes in this sought after river pocket disappearing fast we suggest you call now to take advantage of this sensational opportunity. The floor plan comprises four bedrooms, two living areas, modern kitchen with induction cooking and two bathrooms. Other features include air conditioning and a combustion fire place. The 727sqm (approximately) block offers a great size yard, that also accommodates an undercover entertaining area, detached garage currently set up as a studio/teenagers retreat plus a tandem carport. Well positioned this deserves your immediate attention. Enquire now this property wont last!