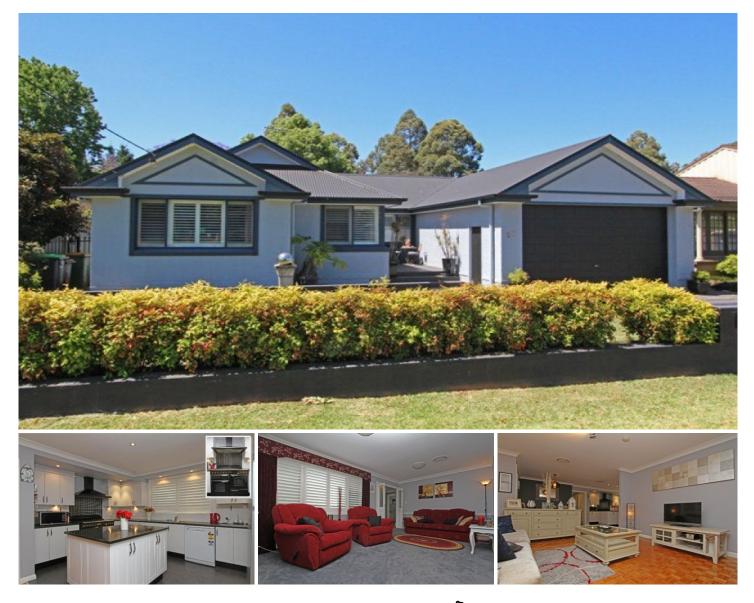

## 27 Linksview Avenue Leonay NSW

Nestled in a tightly held position of Leonay is an astonishing residence that neighbours the golf course in a position that is only moments from the highly sought River Road precinct. Beyond the modern faade is a family friendly layout that combines formal and informal living spaces with three bedrooms and a study/office. The master suite enjoys a green, leafy outlook and is complimented by an ensuite. The kitchen is the homes centrepiece and boasts an island bench and a wonderful freestanding oven. Social gatherings will be a breeze whether it is poolside, under the entertaining area or in the comfort of the ducted air conditioning. With very little opportunity to reside in these locations this deserves your immediate attention.