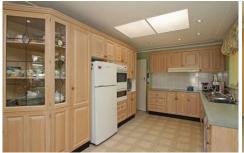

## 6 Robertswood Avenue Blaxland NSW

This home will surprise and delight you. The residence comprises four bedrooms with a lounge dining room, a modern kitchen and meals area and a bathroom with separate toilet. The bright and airy ambiance is complimented by down lights, sections of timber flooring and split system air conditioning ensures year round comfort. Established gardens bordered by sandstone finishes are a visual delight that can be enjoyed from the privacy of the covered entertaining area. The 700+ sqm block also accommodates a detached double garage with drive through access and a cubby house for the kids to play. Superbly positioned we suggest you book an appointment or watch for open home times.