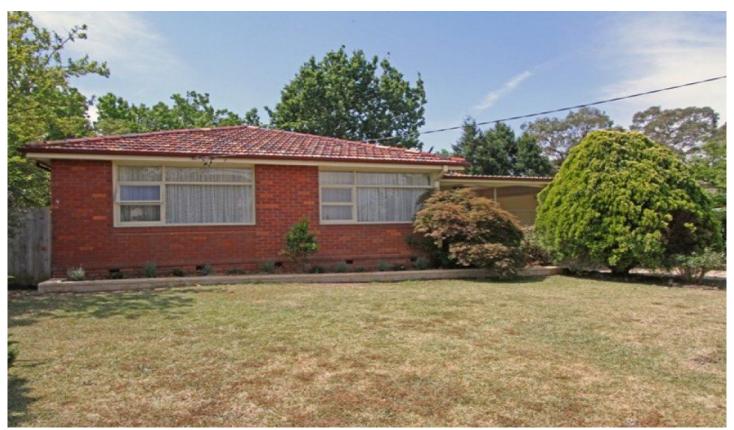

## 6 Robertswood Avenue Blaxland NSW

This home will surprise and delight you. The residence comprises four bedrooms with a lounge dining room, a modern kitchen and meals area and a bathroom with separate toilet. The bright and airy ambiance is complimented by down lights, sections of timber flooring and split system air conditioning ensures year round comfort. Established gardens bordered by sandstone finishes are a visual delight that can be enjoyed from the privacy of the covered entertaining area. The 700+ sqm block also accommodates a detached double garage with drive through access and a cubby house for the kids to play. Superbly positioned we suggest you book an appointment or watch for open home times.