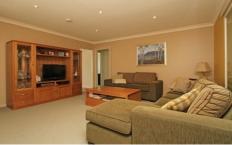

## 6 Robertswood Avenue Blaxland NSW

This home will surprise and delight you. The residence comprises four bedrooms with a lounge dining room, a modern kitchen and meals area and a bathroom with separate toilet. The bright and airy ambiance is complimented by down lights, sections of timber flooring and split system air conditioning ensures year round comfort. Established gardens bordered by sandstone finishes are a visual delight that can be enjoyed from the privacy of the covered entertaining area. The 700+ sqm block also accommodates a detached double garage with drive through access and a cubby house for the kids to play. Superbly positioned we suggest you book an appointment or watch for open home times.