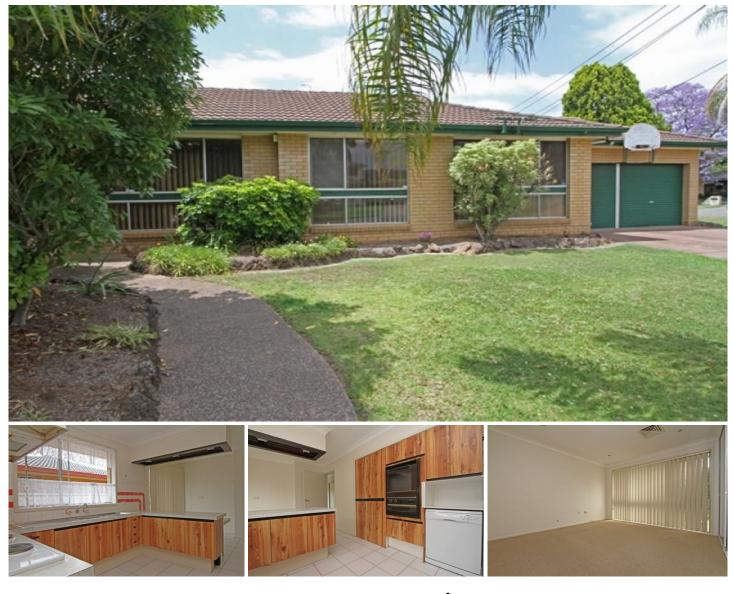

## 21 Watsonia Street Emu Plains NSW

Unassuming from the street the floor plan offers four bedrooms, a sunken lounge room with bar area, a separate dining area and the comfort of ducted air conditioning throughout. The warmer months can be enjoyed poolside or entertaining around the barbeque area. The double garage will look after the cars or storage needs and the backyard has been designed around maintenance free living. Resting on over 600sqm of land in a most convenient location is this brick and tile residence that will suit the growing family. Positioned between the Lennox Shopping Centre and the High School this needs to be seen to be appreciated.

## 4 🍋 1 🚰 4 🚘

| Туре      | : House                               |
|-----------|---------------------------------------|
| Land Size | : 619 sqm                             |
| View      | : https://www.aitkenre.com.au/8057207 |