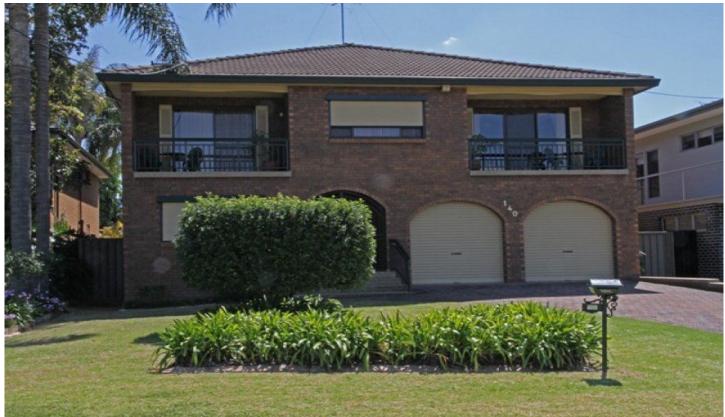

## 140 River Road Leonay NSW

Arguably the best water views in River Road with perfect Feng Shui with the mountains in the backdrop of this two level mansion. The lower level contains a huge triple garage with ample workshop space and is accompanied by a spacious open area that could be utilised as a gym, home office that being used as a fourth bedroom complete with a bathroom and kitchenette. The second floor comprises three bedrooms, a formal lounge and dining room, access to the elevated balconies and picturesque views of the Nepean River. The 750+ sqm block also accommodates an in ground pool and established gardens. Additional features include ducted air conditioning, ducted vacuum and positioned in a prime location.