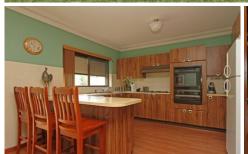

## 140 River Road Leonay NSW

Arguably the best water views in River Road with perfect Feng Shui with the mountains in the backdrop of this two level mansion. The lower level contains a huge triple garage with ample workshop space and is accompanied by a spacious open area that could be utilised as a gym, home office that being used as a fourth bedroom complete with a bathroom and kitchenette. The second floor comprises three bedrooms, a formal lounge and dining room, access to the elevated balconies and picturesque views of the Nepean River. The 750+ sqm block also accommodates an in ground pool and established gardens. Additional features include ducted air conditioning, ducted vacuum and positioned in a prime location.