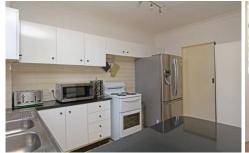

## 1/1/5 The Crescent Penrith NSW

Located in a handy position and offering easy access to Penrith's CBD is this spacious ground floor two bedroom unit. Whether youre looking to nest or invest you will appreciate the many features on offer. The large open plan lounge and dining area compliments the spacious kitchen that offers ample cupboard space and also leads to the internal laundry. The renovated bathroom is a visual delight; there is an outdoor sitting area and a lock up car space with storage room. This is a great opportunity that deserves your immediate attention. Call now or watch for open home times.