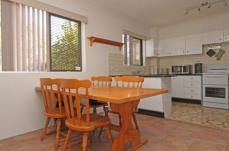

## 1/1/5 The Crescent Penrith NSW

Located in a handy position and offering easy access to Penrith's CBD is this spacious ground floor two bedroom unit. Whether youre looking to nest or invest you will appreciate the many features on offer. The large open plan lounge and dining area compliments the spacious kitchen that offers ample cupboard space and also leads to the internal laundry. The renovated bathroom is a visual delight; there is an outdoor sitting area and a lock up car space with storage room. This is a great opportunity that deserves your immediate attention. Call now or watch for open home times.