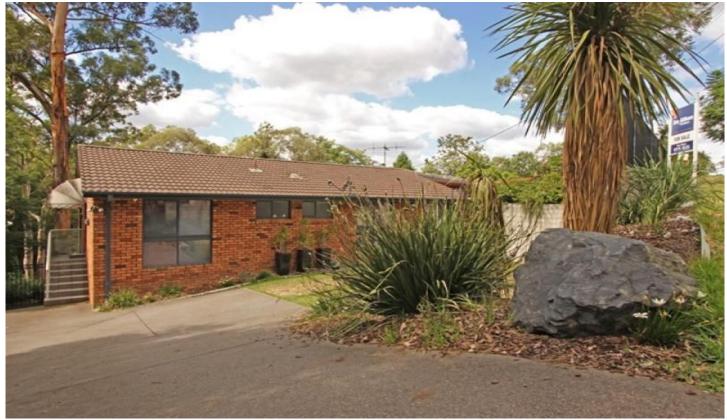

## 15 Deloraine Drive Leonay NSW

Overlooking the Leonay golf course with a leafy aspect is a home that is an entertainers delight. The rear doors open out to a large rear decking that captures peaceful views of the terraced yard that accommodates a grassed section for the kids and an outdoor spa room for times of relaxation. The split level design combines four bedrooms with two separate living areas, air conditioning, two bathrooms and a tastefully renovated kitchen. The lower level offers many options that include a teenagers retreat, home office or separate in law accommodation. With a little TLC this home will serve you well for many years to come.