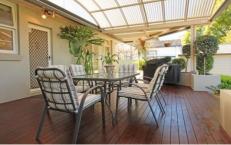

## 12 Springfield Place Penrith NSW

Whether you're having your family or friends around for a barbeque you can be sure your guests will enjoy the venue. Outside includes a large undercover entertaining area perfect for any occasion, large detached garage for the car or can be transformed into the perfect man cave, external laundry and great size yard for the kids to play. Inside this rendered three bedroom home includes, new built ins to all three bedrooms, lounge room, dining, modern kitchen and original but neat bathroom with separate toilet. All this and much more in a popular pocket perfect for the astute investor or your first home in Penrith close to the CBD, schools and transport. Call now before it's too late.