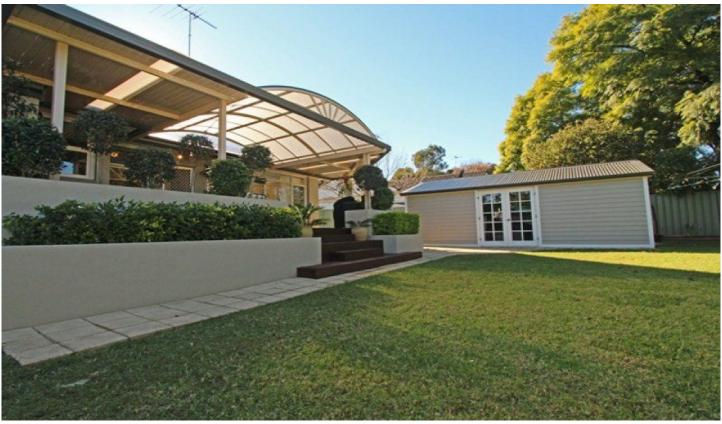

## 12 Springfield Place Penrith NSW

Whether you're having your family or friends around for a barbeque you can be sure your guests will enjoy the venue. Outside includes a large undercover entertaining area perfect for any occasion, large detached garage for the car or can be transformed into the perfect man cave, external laundry and great size yard for the kids to play. Inside this rendered three bedroom home includes, new built ins to all three bedrooms, lounge room, dining, modern kitchen and original but neat bathroom with separate toilet. All this and much more in a popular pocket perfect for the astute investor or your first home in Penrith close to the CBD, schools and transport. Call now before it's too late.