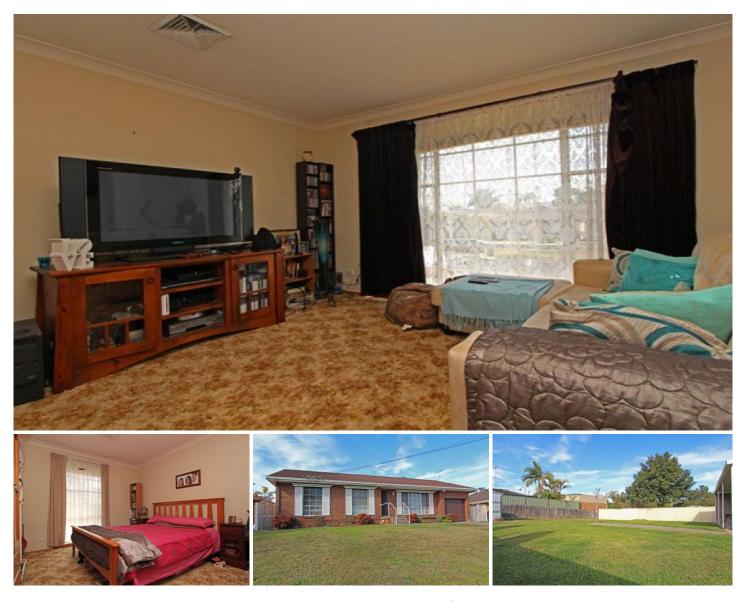

## 14 Hughes Avenue Penrith NSW

Enjoying a slightly elevated position is this modest three bedroom residence that rests on just over 650sqm of land. The floor plan combines three bedrooms with a separate lounge and dining area and all enjoys the comfort of ducted air conditioning. The grassed yard offers a great place for the kids and pets roam; the single garage will look after the car and all is located in a handy pocket that offers easy access to Penriths CBD. Call now for a viewing or watch for open home times. Homes in this price range dont last long!