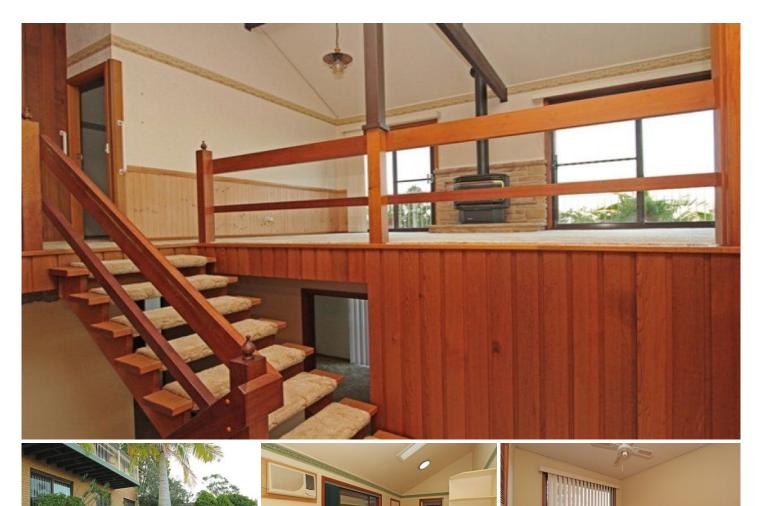

## 10 The Upper Sanctuary Drive Leonay NSW

Enjoying a commanding position with an elevated balcony is this split level property that represents fantastic value. With access from two streets the home is accompanied by an oversized garage, a covered entertaining area and established gardens. The homes layout combines four bedrooms with a separate lounge/dining arrangement; there is the comfort of split system air conditioning and the advantage of an internal laundry. Priced to please we suggest you dont delay in booking your inspection. Call now or watch for open home times.