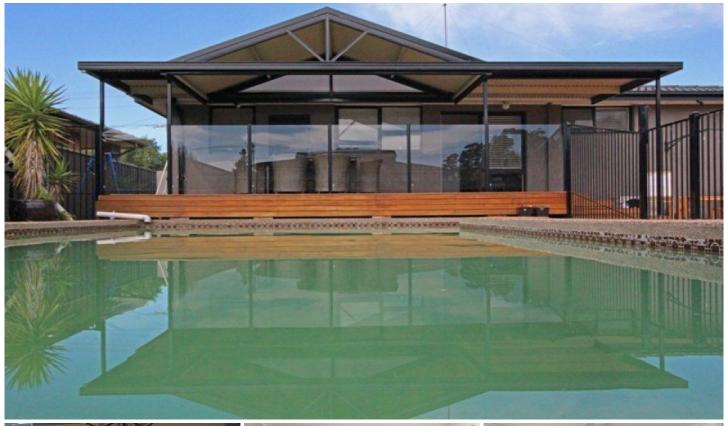

## 25 Gwandalan Street Emu Plains NSW

With a modern facade and great street presence this eye catching three bedroom home has been beautifully transformed both inside and out. Offering built in wardrobes to two of the rooms, split system air conditioning, floating timber flooring and fresh new venetian blinds. The modern kitchen and dining area spills out onto the fantastic covered timber entertaining area which overlooks the large in ground pool with glass fencing and good size yard. Located in the ever popular river side of Emu Plains and complimented by neutral tones and tasteful updates this property demands your attention. Call us today for your inspection.