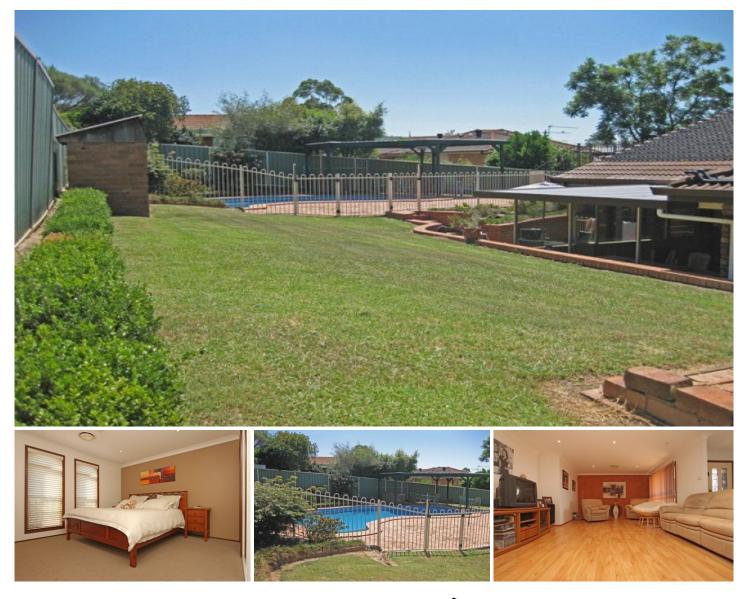

## 5 Kiama Place Emu Plains NSW

The home comprises up to five bedrooms with an intimate formal lounge room and massive rumpus room that doubles as a home theater. Ducted air conditioning controls comfort, there is an ensuite to the main and a great size modern kitchen. The enclosed sunroom offers a place for entertaining and leads out to the in ground pool and spacious grassed yard. Resting on over 1,000sqm of elevated that captures spectacular views from the entertaining area youll enjoy this residence all year round. Complete with under cover car accommodation for three cars it deserves your immediate attention.