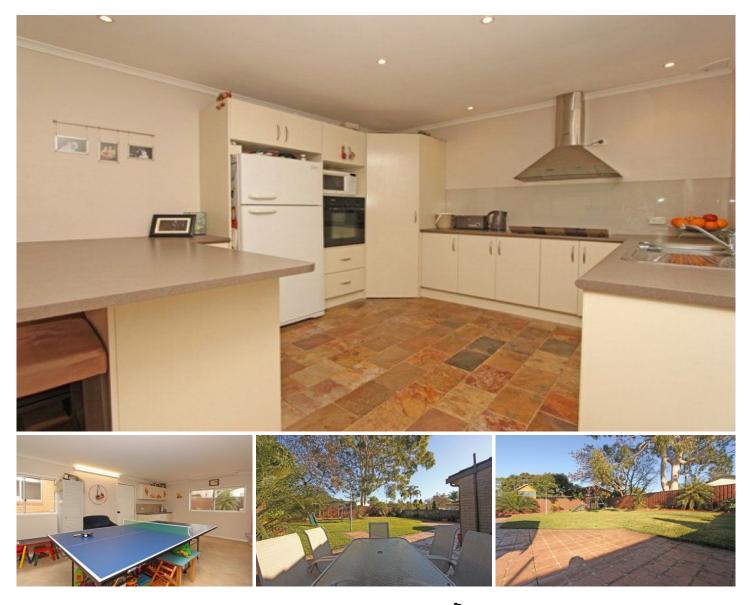

## 71 Russell Street Emu Plains NSW

Offering easy access to the motorway, Lennox Shopping Centre and bus stop is a home that's not only well presented but renovated throughout. The lounge room is positioned at the rear of the property and offers access to the spacious grassed yard. The suburb bathroom is a visual delight and is conveniently positioned with the three bedrooms. The tandem garage will please the car enthusiast or can be utilised in its present arrangement as a huge kid's rumpus room. Split system air conditioning controls comfort, there is a second toilet, internal laundry and all is positioned on approx. 650sqm of land. Call now!