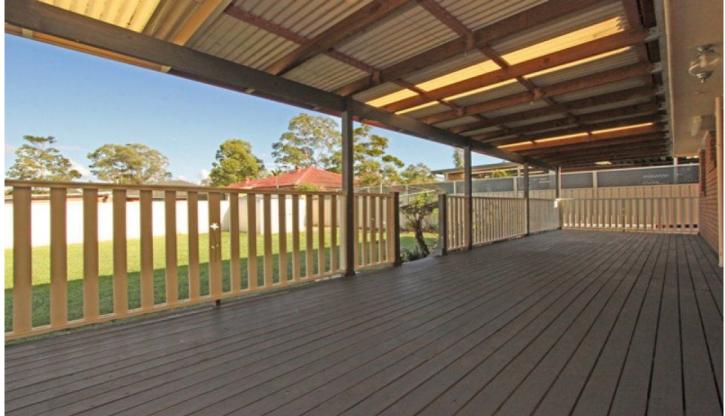

## 3 Hawdon Avenue Werrington County NSW

Whether you are looking to nest or invest this sensational package will please you from the moment you walk up the brand new driveway. Freshly painted with neutral colours, stunning polished floors lead to three bedrooms with built in robes, a lounge and dining area and an updated kitchen and bathroom. Two split system air conditioners control comfort; natural gas cooking and gas bayonet point in the lounge room for heating. There is the advantage of a second toilet, ceiling fans in the bedrooms and main living, roller shutters, an alarm system and down lights throughout. Freshly painted roof and single carport are new additions and compliments the huge undercover entertaining area that overlooks the spacious grassed yard and a garden shed.