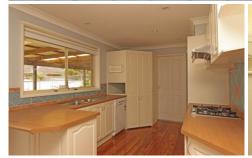

## 3 Hawdon Avenue Werrington County NSW

Whether you are looking to nest or invest this sensational package will please you from the moment you walk up the brand new driveway. Freshly painted with neutral colours, stunning polished floors lead to three bedrooms with built in robes, a lounge and dining area and an updated kitchen and bathroom. Two split system air conditioners control comfort; natural gas cooking and gas bayonet point in the lounge room for heating. There is the advantage of a second toilet, ceiling fans in the bedrooms and main living, roller shutters, an alarm system and down lights throughout. Freshly painted roof and single carport are new additions and compliments the huge undercover entertaining area that overlooks the spacious grassed yard and a garden shed.