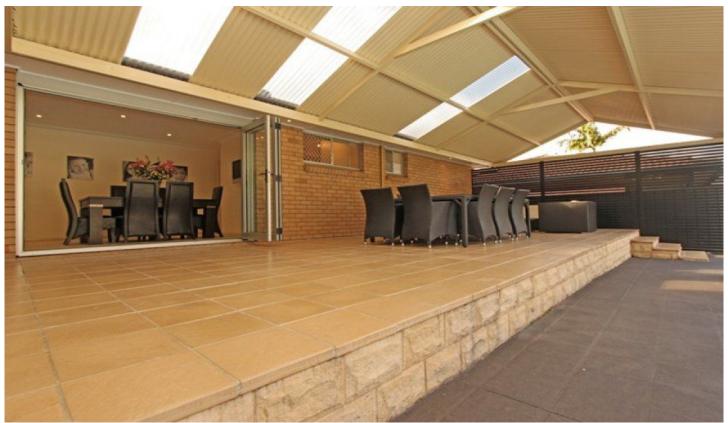

## 22 McLean Street Emu Plains NSW

Wonderfully positioned on a level 940m2 plus block, in a highly sought after street within walking distance to the shops, schools and ovals, this beautifully renovated four bedroom home will not disappoint. Featuring two new stunning bathrooms, formal lounge and a separate family room which could combine to be a great location for a home business, all complemented by ducted air-conditioning. A stunning modern kitchen and dining area open out through the glass stacker doors to a huge undercover entertaining area which overlooks the inground pool and landscaped gardens and yard. Complete with side access, double carport and many other features that can only be appreciated on inspection. Call Today!