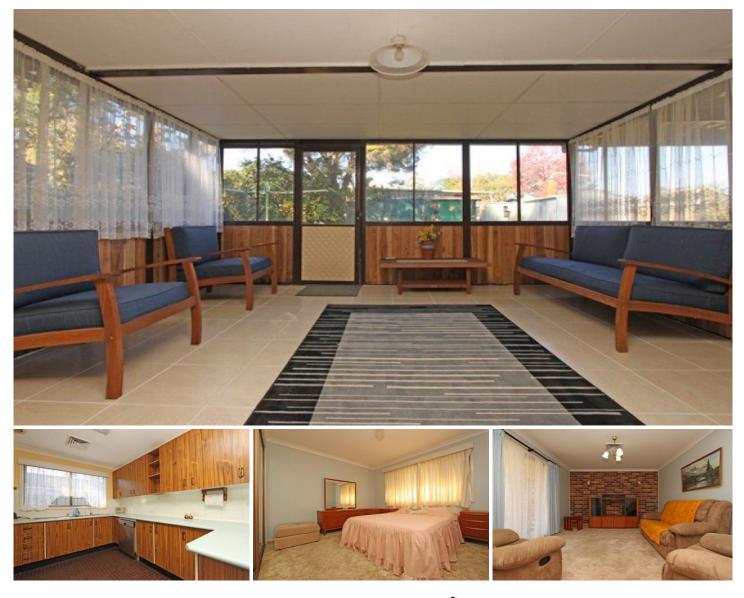

## **10 Nixon Street Emu Plains NSW**

Well maintained throughout is this great opportunity to enter the Emu Plains market. The three bedroom layout offers good proportions throughout, there are built in robes, ducted air conditioning and ample cupboard space in the kitchen. The two mirrored storage cupboards are a real bonus, as is the sunroom, grassed yard and side access. Other features include a carport, single garage with internal access, a fully fenced yard and a handy position close to the local shops. Call now to book an inspection before its too late.