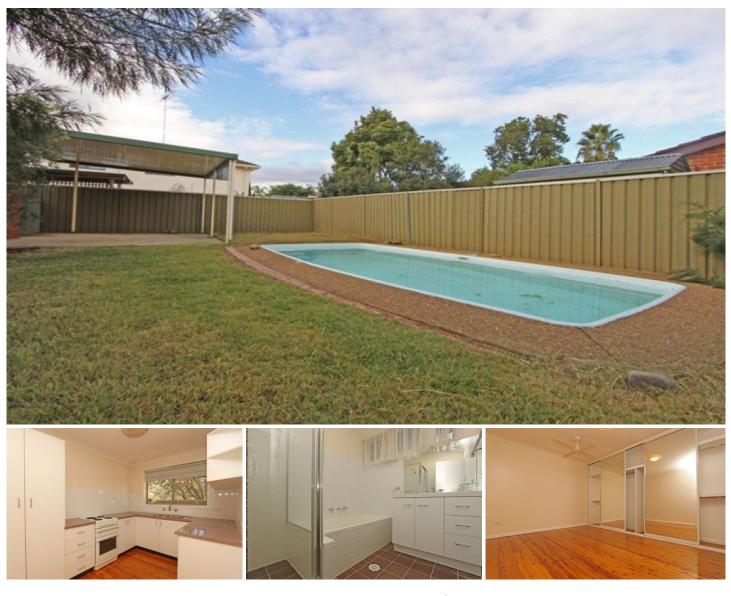

## 32 Gardenia Avenue Emu Plains NSW

You'll instantly fall in love with this wonderful opportunity to enter the Emu Plains market. Enjoy the finish of the modern kitchen and bathroom, polished timber floors and spacious design. The floor plan boasts three bedrooms, a separate lounge and meals area, an internal laundry and the advantage of a sun room. The backyard offers an additional surprise with an in ground pool with new pump and is accompanied by a covered entertaining area and side access. Located in a popular part of town it is one that needs to be seen to be believed. Call now!