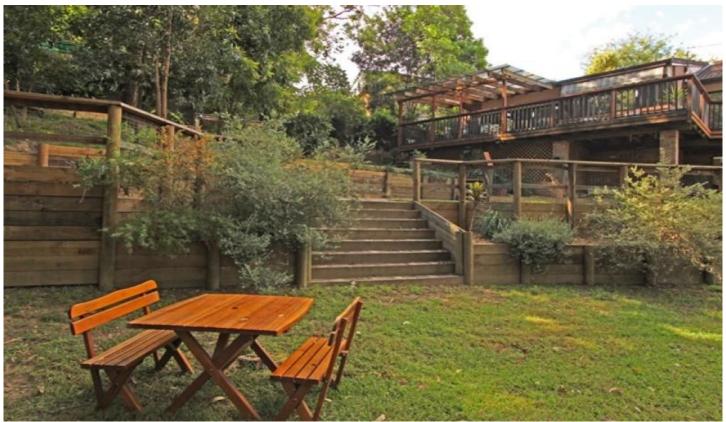

## 39 Riverside Road Emu Heights NSW

Indulge your senses and treat your family to the privacy and quality that is on offer in this superb split level residence. Flowing timber floors are a visual delight and lead to three bedrooms with a renovated ensuite and walk in robe to the master bedroom. The modern kitchen comes complete with a walk in pantry, ample cupboard space, captures peaceful views of the leafy surrounds and also overlooks the separate family room. For more formal events there is a lounge and dining area that spills out onto a wonderful elevated decking that wraps around to a covered section of entertaining space that enjoys views of the leafy backdrop. An abundance of glass allows natural light to filter through with the overall ambience enhanced by wonderfully high ceilings. Downstairs you will surely make use of the multi -purpose room that could cover a range of