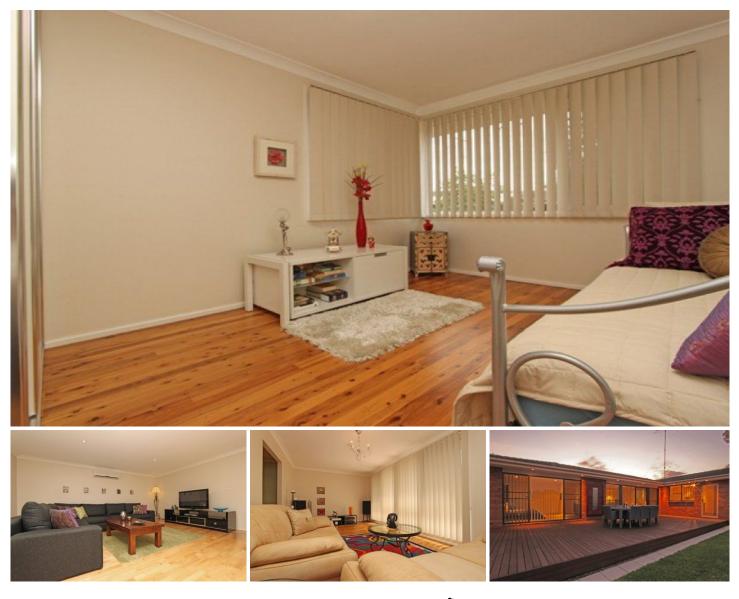

## 37 Yodalla Avenue Emu Plains NSW

Offering easy access to the Nepean Rivers walking tracks yet positioned away from the traffic of River Road is an unassuming residence that will excite the most fastidious buyer. Superbly transformed the homes four bedroom design now enjoys a selection of modern finishes that are complimented by stunning timber floors. The huge rumpus room spills out onto the even larger decking that overlooks landscaped gardens and a water feature that is the centre piece if the rear grounds. The master suite is accompanied by an ensuite and sizeable walk in robe, split system air conditioning controls comfort and down lights in selected rooms adds to the contemporary theme. The garage, ample storage facilities and side access completes this delightful opportunity. Call now for a private viewing.