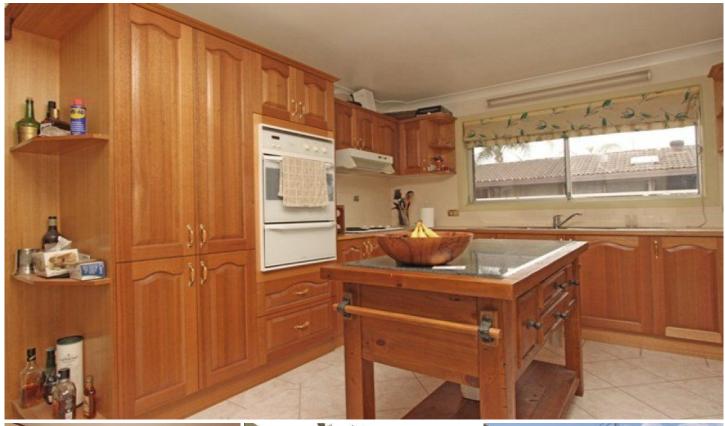

## 87 Pyramid Street Emu Plains NSW

If looking for more size than the average three bedroom home, this deserves your immediate attention. A combination of tiles and timber floors lead to three bedrooms with built in robes, a separate lounge and dining area and wonderful open rumpus room that overlooks the grassed backyard. Split system air conditioning controls comfort, there is an alarm system, ceiling fans and side access that leads to a detached single garage and covered area. An inspection is a must so call now!