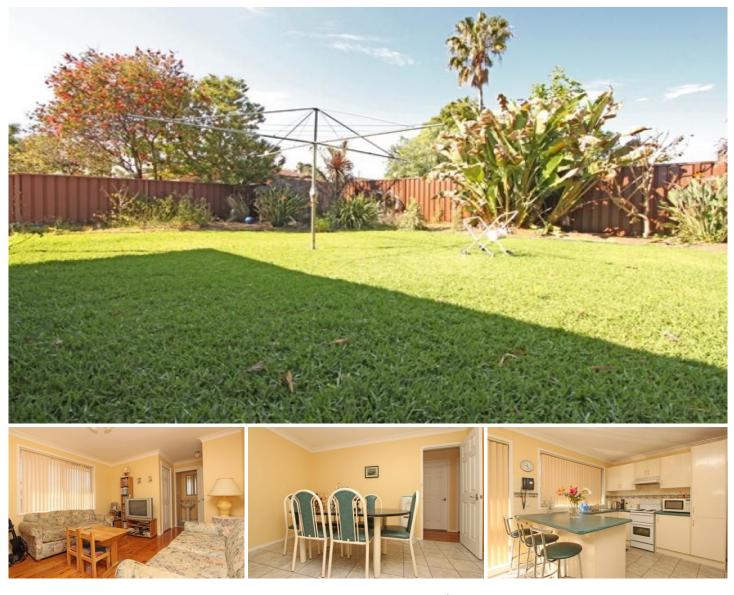

## 40 Gardenia Avenue Emu Plains NSW

Occupying a comfortable size block in a handy location is a home that will leave you grinning from ear to ear. Timber floors lead to three spacious bedrooms, there is a built in robe to the main and the bonus of a second toilet. The kitchen has been renovated; you'll love the second living room and the comfort of split system air conditioning. The grassed yard can be entered via side access and offers a great place for the kids and pets to roam. Call now if you've been searching for a great value home.