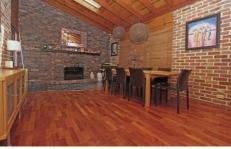

## 71 The Sanctuary Drive Leonay NSW

Decidedly different from the traditional brick and tile home is this distinctive opportunity to enter the Leonay market. With an imaginative floor plan it enjoys four bedrooms with a study, a utility room, built in robes, a superbly renovated kitchen, bathroom and the advantage of a second toilet. You can't help but fall in love with the character of the exposed brick and high ceilings that has been complimented with modern day improvements. The timber decking overlooks the spacious grassed yard; there is ample storage space and an oversized garage with workshop area. Call now to experience the unexpected you won't be disappointed.