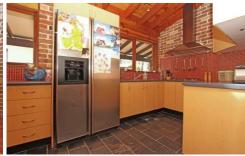

## 71 The Sanctuary Drive Leonay NSW

Decidedly different from the traditional brick and tile home is this distinctive opportunity to enter the Leonay market. With an imaginative floor plan it enjoys four bedrooms with a study, a utility room, built in robes, a superbly renovated kitchen, bathroom and the advantage of a second toilet. You can't help but fall in love with the character of the exposed brick and high ceilings that has been complimented with modern day improvements. The timber decking overlooks the spacious grassed yard; there is ample storage space and an oversized garage with workshop area. Call now to experience the unexpected you won't be disappointed.