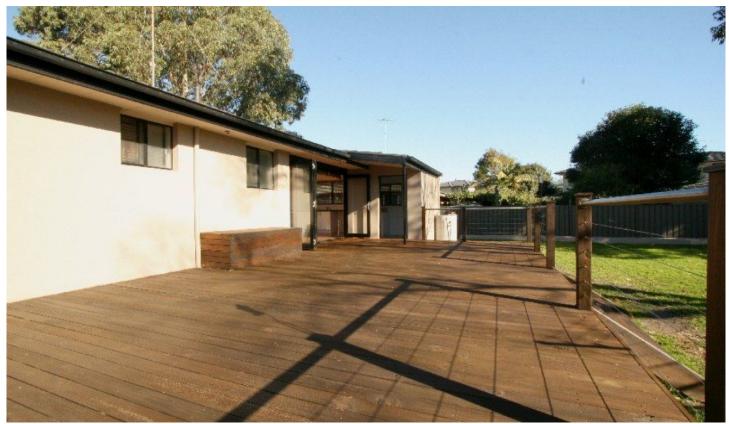

## 65 Gardenia Avenue Emu Plains NSW

Resting on approx 650 sqm of land in a handy location within walking distance to the train station and shops is a property that will impress you at every turn. Polished timber floors lead to three bedrooms, a wonderfully renovated bathroom, lounge/meals area and a stunning kitchen that opens out onto the entertainers decking. The grassed yard is spacious and can be accessed via side access that is covered by a carport for the car, boat or trailer. Other features include spilt system air conditioning, built in robes and down lights. An inspection is a must to truly appreciate just what is on offer. Call now!