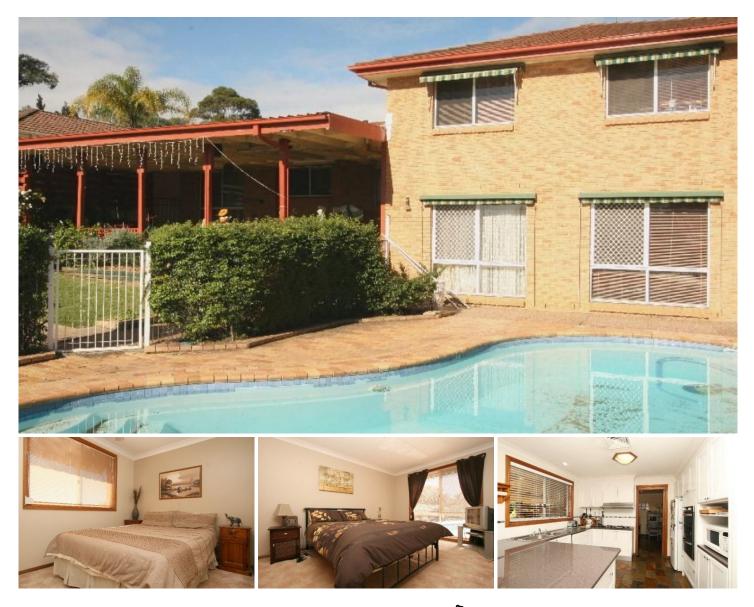

## 2 Maculata Place Kingswood NSW

Positioned on over 700sqm of land in a peaceful cul de sac is a home that will impress at every turn. The tri level design combines six large bedrooms with multiple living areas, three bathrooms including a modern ensuite and the comfort of ducted air conditioning throughout. The floor plan can accommodate a self contained section with separate access that includes a bedroom with walk in robe, living area, bathroom and kitchenette. The stunning modern kitchen over looks a huge undercover entertaining area, ideal for those large functions and an inground pool. Add to this the double garage and wonderful presentation. Homes of this size, in this location are rare. Call now!

## 6 🛤 3 🚔 4 🚘

| Туре      | : House                               |
|-----------|---------------------------------------|
| Land Size | : 722 sqm                             |
| View      | : https://www.aitkenre.com.au/8056940 |