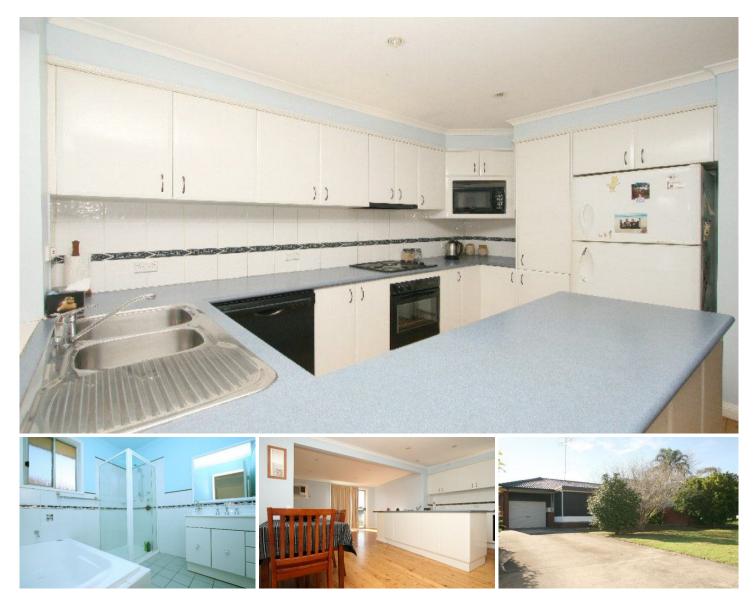

## 21 Gardenia Avenue Emu Plains NSW

Occupying a block that is approx 670sqm in size is a home that will leave you grinning from ear to ear. Timber floors lead to four bedrooms, there are built in robes plus an ensuite to the main bedroom. The kitchen has been renovated and the bathroom and ensuite are modern. The spacious living area overlooks the grassed yard, the garage offers extra storage space and all is set on a fairly level block. We suggest you hurry to secure this one. Call now! 4 🛤 2 🚔 2 🚔