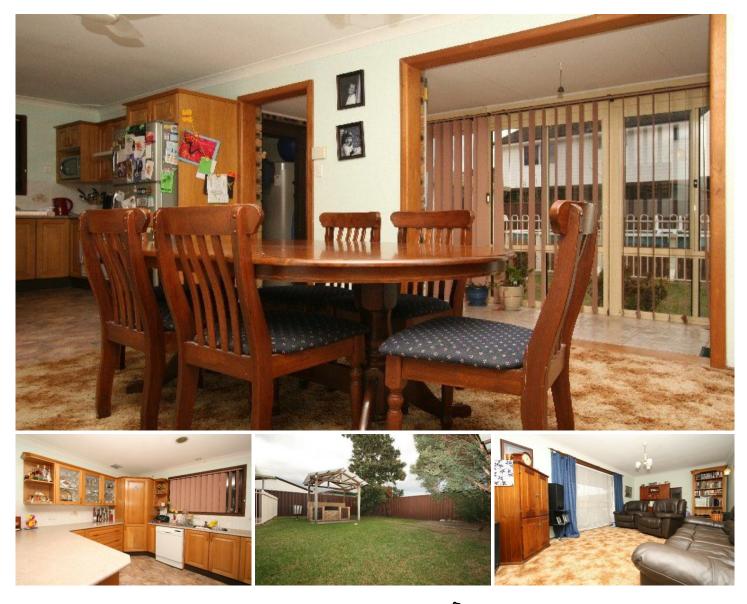

## 108 Koloona Drive Emu Plains NSW

What a delight it is to see a property that offers a little more than most in this popular price range. The master bedroom comes complete with an ensuite, there are built in robes and the comfort of ducted air conditioning. The separate lounge room is spacious and the meals area looks out into the open sunroom. The backyard comfortably accommodates the detached single garage, pool and covered area with enough grass for the kids and pets to play. An inspection is a must so call and inspect now before it's too late.