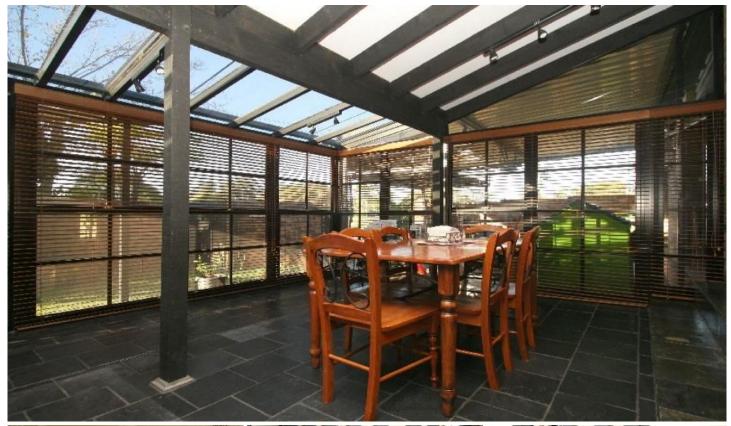

## 35 Hillview Avenue South Penrith NSW

Unique in its design and wonderfully finished throughout this property is an absolute delight to inspect. Catering for the family that needs space it offers an abundance size with two separate living areas. The bedrooms are accompanied by a tastefully renovated bathroom, modern kitchen and open study area. Dining can be enjoyed with views of the yard and natural skyline. Car accommodation is taken care of with a choice of a garage or double lock up carport space. The kids will love the open area across the road to kick the footy or walk the dog. Come and experience this wonderful opportunity. Call now!