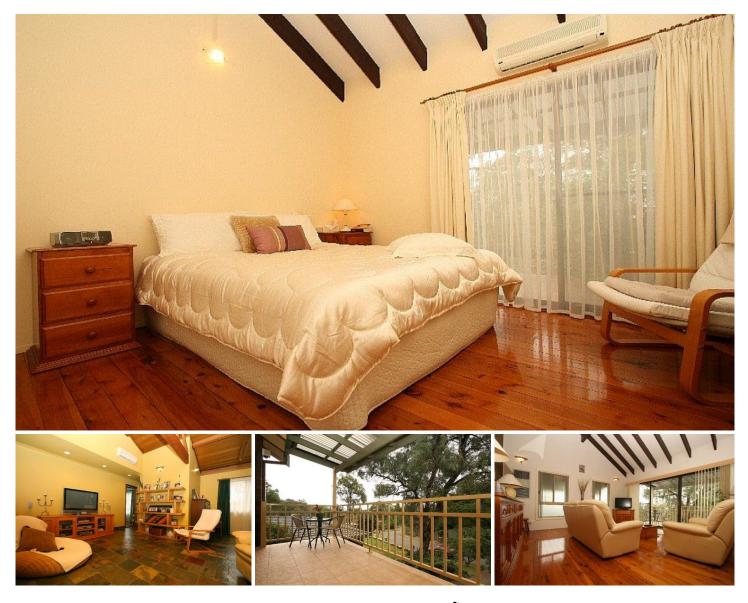

## 7 The Upper Sanctuary Drive Leonay NSW

Relax and unwind in this superb property that is nestled in the ever popular suburb of Leonay. The lower level contains a utility room suitable for a study/rumpus and access to the oversized single garage. The second level is complimented by wonderfully high ceilings and comprises a floor plan that could accommodate a variation of bedrooms or living spaces depending on your needs. There are split system air conditioners throughout, a glorious timber kitchen and two modern bathrooms. The covered entertaining area captures a peaceful green outlook and also overlooks the sparkling in ground pool. A unique lifestyle awaits - so call now!