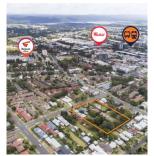

## 8-16 Warwick Street Penrith NSW

8-16 Warwick Street, Penrith is the host of four homes on four separate titles that are set to be sold in one line. The current R2 zoning (low density residential) provides for a selection of potential uses that can be explored with Penrith City Council. Speculative development applications may include further land subdivision, Sepp 5 construction, dual occupancy dwellings, granny flats and business | medical use.

Current rental market conditions could see a combined gross return of up to \$130,000pa.

8 Warwick Street, Penrith 10-12 Warwick Street, Penrith 14 Warwick Street, Penrith

1,144sqm (approximately) 3,136sqm (approximately) 2,055sqm (approximately) **Building Size**: 1 sqm **Land Size**: 7498 sqm