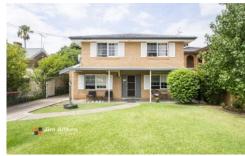

## 8-16 Warwick Street Penrith NSW

8-16 Warwick Street, Penrith is the host of four homes on four separate titles that are set to be sold in one line. The current R2 zoning (low density residential) provides for a selection of potential uses that can be explored with Penrith City Council. Speculative development applications may include further land subdivision, Sepp 5 construction, dual occupancy dwellings, granny flats and business | medical use.

Current rental market conditions could see a combined gross return of up to \$130,000pa.

8 Warwick Street, Penrith 10-12 Warwick Street, Penrith 14 Warwick Street, Penrith

1,144sqm (approximately) 3,136sqm (approximately) 2,055sqm (approximately) **Building Size**: 1 sqm **Land Size**: 7498 sqm