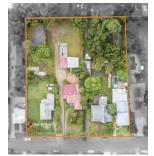

## 8-16 Warwick Street Penrith NSW

8-16 Warwick Street, Penrith is the host of four homes on four separate titles that are set to be sold in one line. The current R2 zoning (low density residential) provides for a selection of potential uses that can be explored with Penrith City Council. Speculative development applications may include further land subdivision, Sepp 5 construction, dual occupancy dwellings, granny flats and business | medical use.

Current rental market conditions could see a combined gross return of up to \$130,000pa.

8 Warwick Street, Penrith 10-12 Warwick Street, Penrith 14 Warwick Street, Penrith

1,144sqm (approximately) 3,136sqm (approximately) 2,055sqm (approximately) **Building Size**: 1 sqm **Land Size**: 7498 sqm