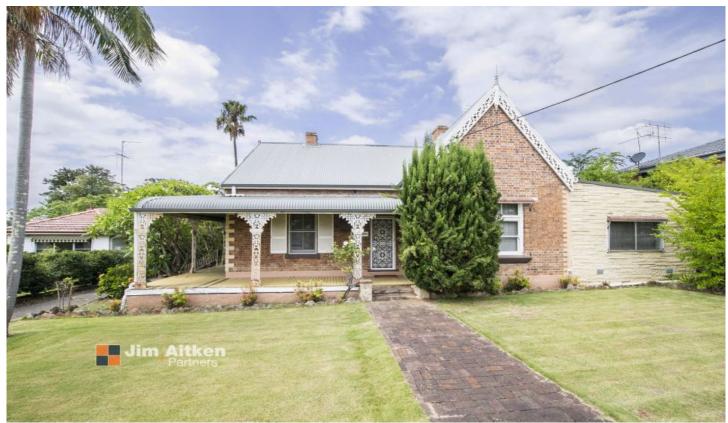

## 8-16 Warwick Street Penrith NSW

8-16 Warwick Street, Penrith is the host of four homes on four separate titles that are set to be sold in one line. The current R2 zoning (low density residential) provides for a selection of potential uses that can be explored with Penrith City Council. Speculative development applications may include further land subdivision, Sepp 5 construction, dual occupancy dwellings, granny flats and business | medical use.

Current rental market conditions could see a combined gross return of up to \$130,000pa.

8 Warwick Street, Penrith 10-12 Warwick Street, Penrith 14 Warwick Street, Penrith

1,144sqm (approximately) 3,136sqm (approximately) 2,055sqm (approximately) **Building Size**: 1 sqm **Land Size**: 7498 sqm