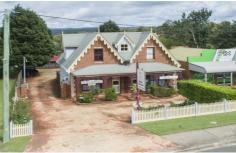

## 28 Great Western Highway Blaxland NSW

- + Iconic property
- + Prominent highway frontage
- + Currently separated into three tenancies
- + Off street parking and double garage
- + Zoned R2 Low density residential
- + Mixed commercial / residential use
- + Custom built by reputable builder
- + Current tenants wishing to stay on

Type : Offices
Price : \$ 950,000
Building Size : 272 sqm
Land Size : 752 sqm

View: https://www.aitkenre.com.au/8056906

David Reeves 02 4735 2121

For full version visit the website

GROUND FLOOR 1ST FLOOR

Whilst every attempt has been made to ensure the accuracy of the floorplan contained here, measurements of doors, includen, comar and any other items are approximate and no neepproxibility in the learn for any proxy or institution or mis-statement. This plan is for illustrative purposes only and should be used as such by any prospective purchaser. The services, systems and appliances shown have not been tested and no guarantee as to their operationly or efficiency can be given.