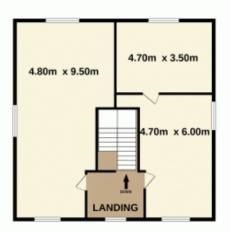

Type : Offices
Price : \$ 950,000
Building Size : 272 sqm
Land Size : 752 sqm

View: https://www.aitkenre.com.au/8056906

David Reeves 02 4735 2121

For full version visit the website

GROUND FLOOR 1ST FLOOR

Whilst every attempt has been made to ensure the accuracy of the floorplan contained here, measurements of doors, includen, comar and any other items are approximate and no neepproxibility in the learn for any proxy or institution or mis-statement. This plan is for illustrative purposes only and should be used as such by any prospective purchaser. The services, systems and appliances shown have not been tested and no guarantee as to their operationly or efficiency can be given.