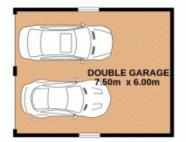

## 28 Great Western Highway Blaxland NSW

- + Iconic property
- + Prominent highway frontage
- + Currently separated into three tenancies
- + Off street parking and double garage
- + Zoned R2 Low density residential
- + Mixed commercial / residential use
- + Custom built by reputable builder
- + Current tenants wishing to stay on