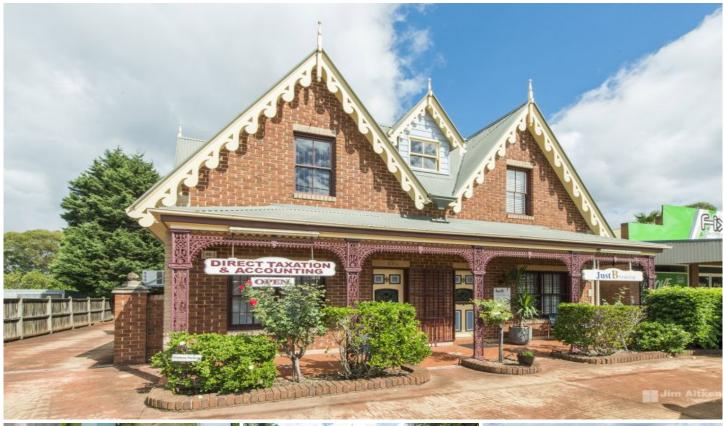

## 28 Great Western Highway Blaxland NSW

- + Iconic property
- + Prominent highway frontage
- + Currently separated into three tenancies
- + Off street parking and double garage
- + Zoned R2 Low density residential
- + Mixed commercial / residential use
- + Custom built by reputable builder
- + Current tenants wishing to stay on

Type : Offices
Price : \$ 950,000
Building Size : 272 sqm
Land Size : 752 sqm

View: https://www.aitkenre.com.au/8056906

David Reeves 02 4735 2121

For full version visit the website

GROUND FLOOR 1ST FLOOR

Whilst every attempt has been made to ensure the accuracy of the floorplan contained here, measurements of doors, includen, comar and any other items are approximate and no neepproxibility in the learn for any proxy or institution or mis-statement. This plan is for illustrative purposes only and should be used as such by any prospective purchaser. The services, systems and appliances shown have not been tested and no guarantee as to their operationly or efficiency can be given.