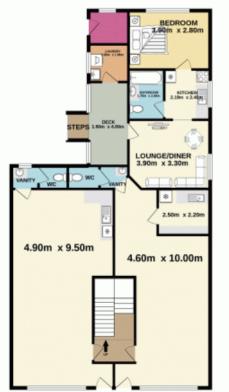

Type : Offices
Price : \$ 950,000
Building Size : 272 sqm
Land Size : 752 sqm

View: https://www.aitkenre.com.au/8056906

David Reeves 02 4735 2121

For full version visit the website

GROUND FLOOR 1ST FLOOR

Whilst every attempt has been made to ensure the accuracy of the floorplan contained here, measurements of doors, includen, comar and any other items are approximate and no neepproxibility in the learn for any proxy or institution or mis-statement. This plan is for illustrative purposes only and should be used as such by any prospective purchaser. The services, systems and appliances shown have not been tested and no guarantee as to their operationly or efficiency can be given.